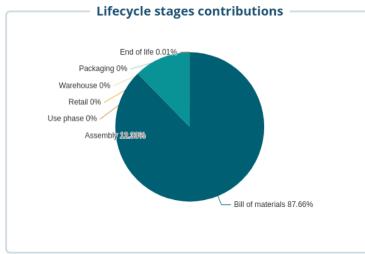

### S2 P SR



Gender:



📤 Size:



Category: Safety shoes



Weight: 720g

Days of use: 183 days

Precision score: Level 2



Carbon footprint / durability-multipliers

ABCDE

31.625kg CO2 eq





PEF Score / days of use: 14



## Composition

EMBOUT 16.13%: Polycarbonate (PC) plastic, fossil fuel based 100.00%

100.00%

100.00%

Tige 19.35%: Polyamide (PA), blend of bio-based and fossil 80.00%, Polyester polyols [PES/PL] 20.00%

SEMELLE 50.63%: Thermoset polyurethane (PU), fossil fuel based

ANTI PERFORATION 13.89%: Aromatic polyamide Aramids

# **Environmental labelling**



## Compliance



Hazardous substances

There is no hazardous substances in this evaluation.



0.00% recycled materials



Yes, this evaluation releases plastic microfibers