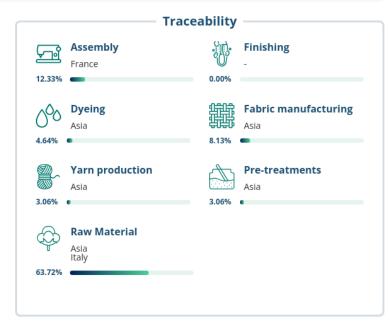

## Composition

EMBOUT 16.13%: Polycarbonate (PC) plastic, fossil fuel based 100.00%

100.00%

100.00%

Tige 19.35%: Polyamide (PA), blend of bio-based and fossil 80.00%, Polyester polyols [PES/PL] 20.00%

SEMELLE 50.63%: Thermoset polyurethane (PU), fossil fuel based

ANTI PERFORATION 13.89%: Aromatic polyamide Aramids