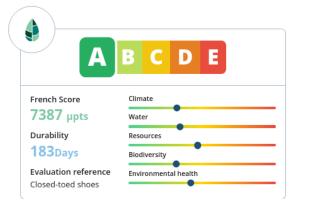

### S2 P SR

Gender:

📤 Size:

Category: Safety shoes

Weight: 720g

Days of use: 183 days

Precision score: Level 2

Carbon footprint / durability-multipliers

ABCDE

31.625kg CO2 eq

PEF Score / days of use: 14